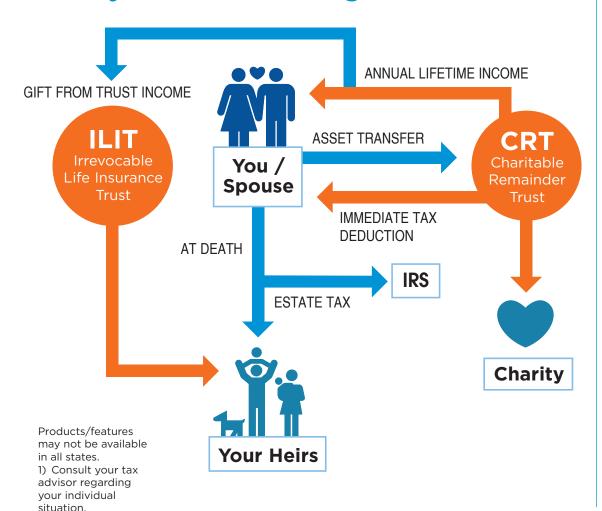

### How it Can Work:

If you have highly appreciated assets like stocks or real estate ...

## Use a Charitable Remainder Trust (CRT) to:

- Generate lifetime income
- Reduce capital gains tax<sup>1</sup>
- Get an Immediate tax deduction¹
- Benefit one or more charities while living
- And, you can be your own trustee

# An Irrevocable Life Insurance Trust (ILIT) can:

- Be funded with a portion of the CRT's lifetime income
- Be protected from creditors
- Pay a tax-free benefit to your loved ones¹
- Be an additional gift to one or more charities